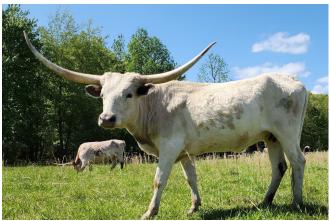

## Waialua Cowgirl CPL

Date of Birth: Breeder: Owner:

05/01/2020 **Commanders Place Longhorns** Longhorn 615

Courtesy of Longhorn 615

Silver grulla and white heifer. Silver cape with large silver spots on body. Halter trained and sweet as soda pop! Her first calf is a calm and gorgeous tri colored bull calf. She's confirmed 75 days bred on 4/28/23 to Hard & Fast for what we can only hope is her twin. 16- 80"+ animals in her pedigree.